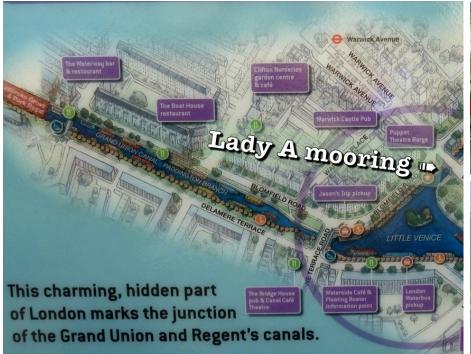

## Little Venice Canal and River Cruises Ltd

Canal & River Cruises Ltd

Opposite 34 Blomfield Road LONDON W9 2PF

Tel: 07899 800856

info@canalandrivercruises.com

Your personal cruise will depart from our moorings in the heart of London's Little Venice. Look out for our boat LADY A beside the Puppet Theatre Barge!

- From Warwick Avenue
  Tube Station walk up
  Warwick Avenue and
  turn right into Blomfield
  Road at the traffic lights.
  Lady A is on the towpath
  below, reached by steps
  opposite number 42.
- From Paddington leave the main station by the footbridge exit from platform 8 signposted to Sheldon Square. When it joins the canal turn left and pass Zizzis, Starbucks
- and Union Bar then keep walking to the low bridge from where you will see Lady A opposite, across the water. Continue around the canal towpath, crossing just after the Waterside Cafe.
- By Car head for W9 2PF. On-street parking in the area is free after 6:30pm and weekends, other times pay by phone parking is available.
  - ALLOW PLENTY TIME!!