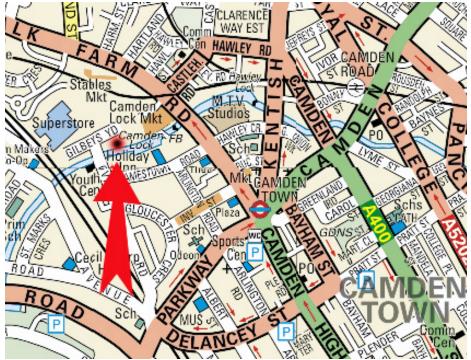

## Camden Lock Canal and River Cruises Ltd

Canal & River Cruises Ltd

Outside Cafe Chula 75-77 West Yard Camden Lock Market Camden LONDON NW1 8AF

Tel: 07899 800856

info@canalandrivercruises.com

Your personal cruise will depart from the towpath gate to Camden Lock Market. Look out for our boat LADY A just outside Cafe Chula in West Yard.

- From Camden Town tube station, turn right and walk 300 yards up Camden High Street. Just before you cross the canal, take the footpath to your left, passing Starbucks alongside Hampstead Road Lock. Follow the iron footbridge over the canal and we will be moored at the other end opposite Ice Wharf!
- **By bus** use Camden High Street bus stops and

- walk past the tube station as above. Direct bus from Paddington, number 27, takes about 30 minutes.
- **By Car** we recommend you find another way to Camden but after 6:30pm and weekends you may be lucky enough to find a place in nearby Gloucester Avenue, NW1 8LB.
  - PLEASE ALLOW PLENTY TIME TO FIND US!!