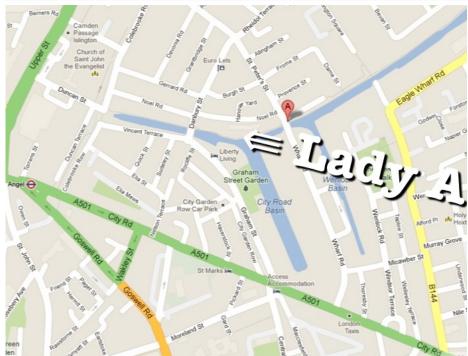

## Angel Canal and River Cruises Ltd

Canal & River Cruises Ltd

Near The Narrowboat, 119 St Peter's Street, London, N1 8PZ

Tel: 07899 800856

info@canalandrivercruises.com

Your personal cruise will depart from the Angel moorings. Look out for our boat LADY A between The Narrowboat Pub, St Peter's Street and the lock at City Road Lock.

bridge and past City Road lock. You will see the Narrowboat Pub (A) at the next bridge. We will usually be between the lock and the pub.

Please also look above the lock, or outside the pub - we wont be far away!